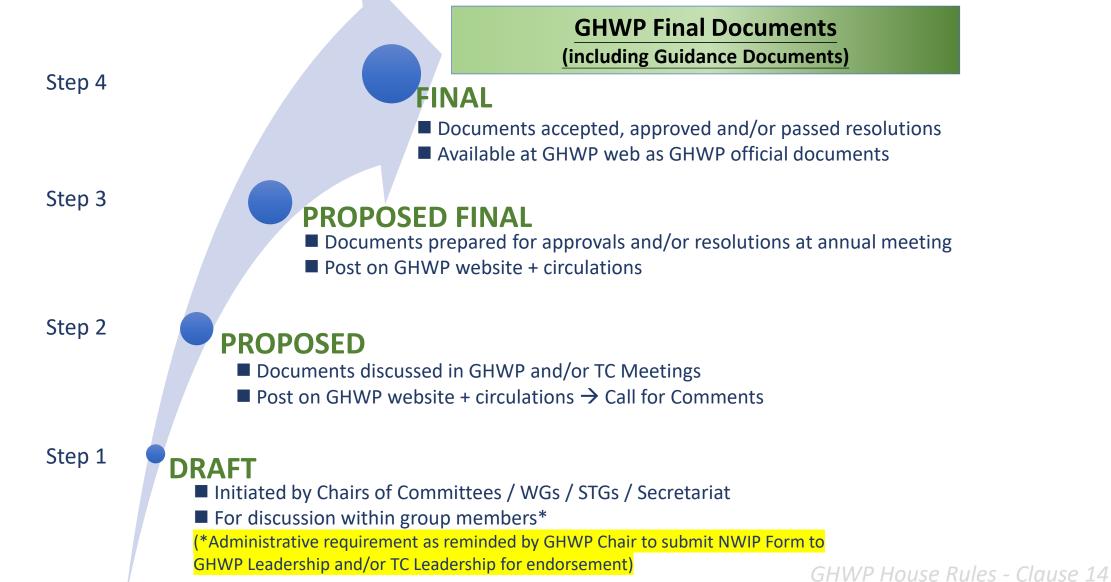

Voting

- For the position(s) with more than one candidate, voting and the immediate counting of votes will be carried out
- For GHWP 26<sup>th</sup> Annual Meeting and 26<sup>th</sup> TC Meeting, voting will be carried out during the election of the following positions on 16<sup>th</sup> Feb 2023 (Day 4):
  - 1. GHWPTC WG5 Chair
  - 2. GHWPTC WG5 Co-Chair
  - 3. GHWPTC WG9 Co-Chair



# Joining of Working Groups in GHWP

#### **GHWPTC WGs and STG Membership**





- Any person who is not from the member regulatory authority or member industry of a country or region can participate in WGs or STG as an observer or can become a WG advisor on a case-by-case basis with an approval of TC Chair.
- All WGs and STG members need to be confirmed by TC Chair.



## 4-Step Procedure for Endorsement





www.ghwp.info