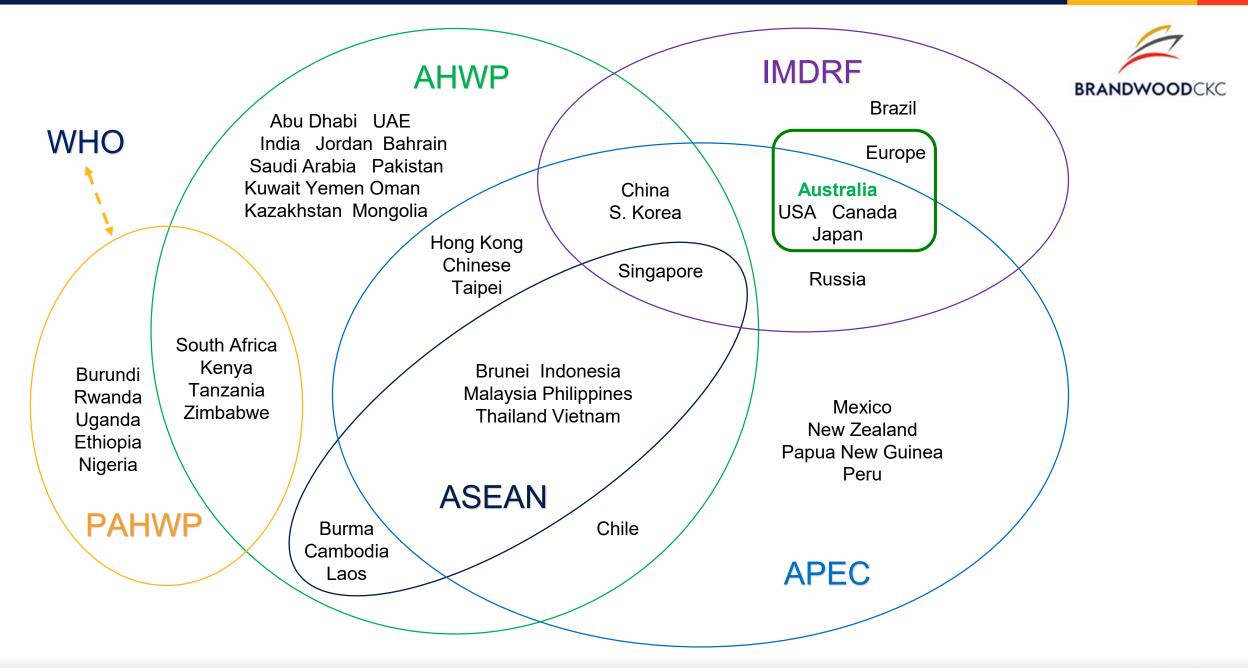

|
| Annex V                                                      | Part 4 – Production quality assurance procedures                                             |
| Annex VI (MDD only)                                          | Part 5 – Product quality assurance<br>procedures                                             |
| Annex VII (MDD only)                                         | Part 6 – Declaration of conformity procedures                                                |
| Annex VIII & Article 12 (MDD only)                           | Part 7 – Procedures for medical devices<br>used for a special purpose                        |



More than

90%

of devices Subject to TGA review are registered based on prior CE certification





© 2019 Brandwood CKC



## **Global Harmonisation**