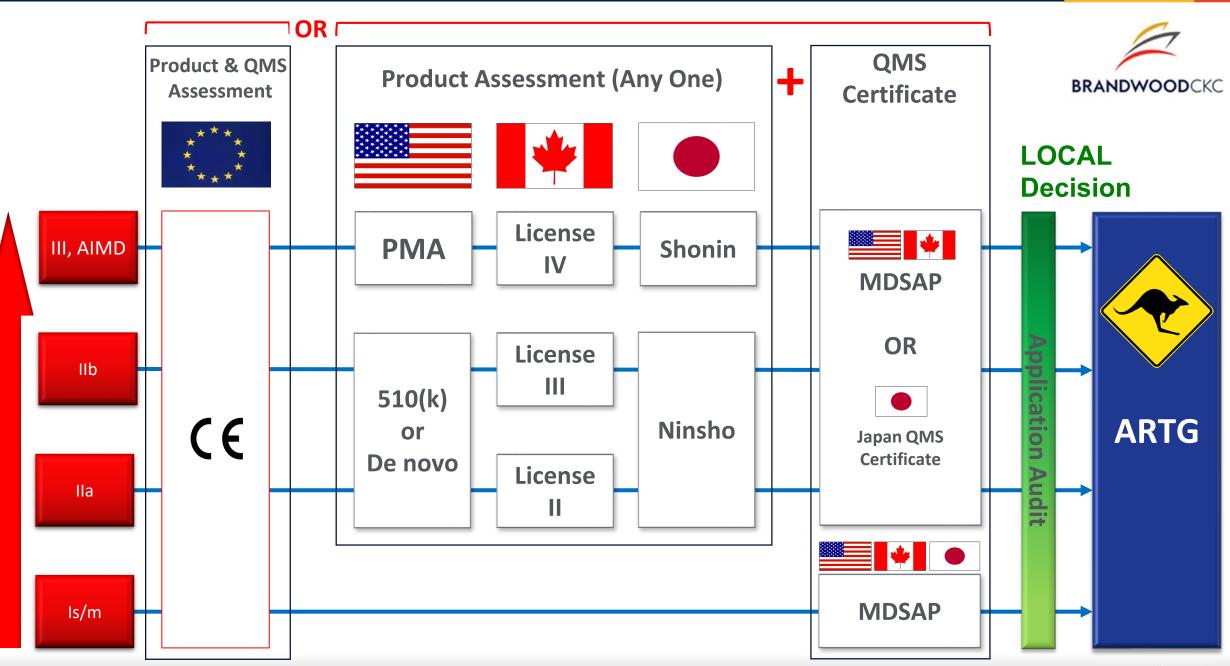

More than

90%

of devices Subject to TGA review are registered based on prior CE certification

© 2019 Brandwood CKC