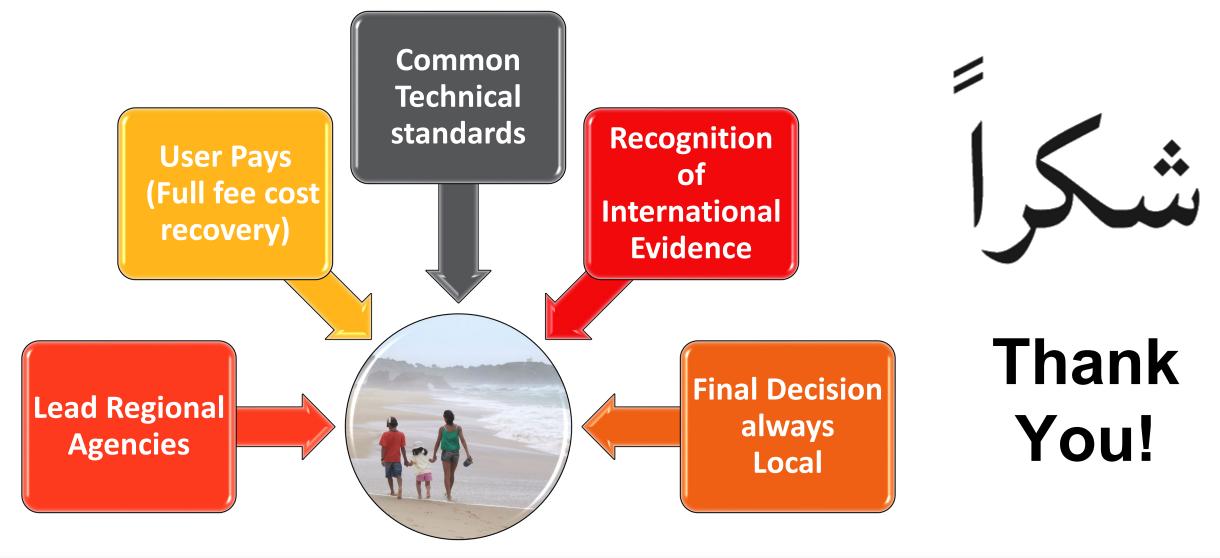

| Annex V                                                      | Part 4 – Production quality assurance procedures                                             |
| Annex VI (MDD only)                                          | Part 5 – Product quality assurance<br>procedures                                             |
| Annex VII (MDD only)                                         | Part 6 – Declaration of conformity procedures                                                |
| Annex VIII & Article 12 (MDD only)                           | Part 7 – Procedures for medical devices<br>used for a special purpose                        |



More than

90%

of devices Subject to TGA review are registered based on prior CE certification





© 2019 Brandwood CKC



## **Global Harmonisation**