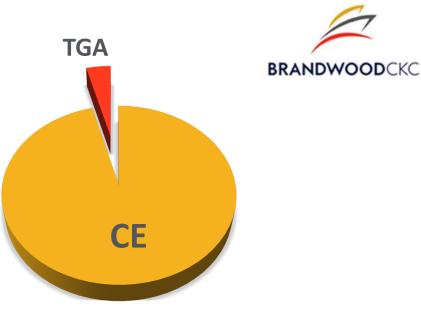

More than

90%

of devices Subject to TGA review are registered based on prior CE certification

© 2019 Brandwood CKC